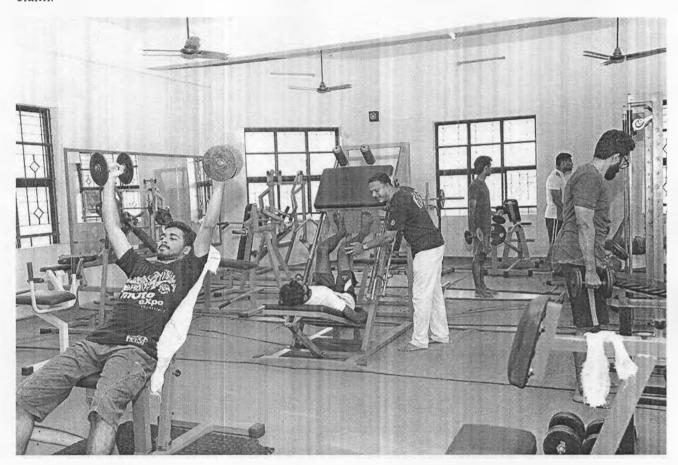

# NEHRU COLLEGE OF ENGINEERING AND RESEARCH CENTRE (NAAC Accredited)

(Approved by AICTE, Affiliated to APJ Abdul Kalam Technological University, Kerala)

- 5.1.3 Capacity building and skills enhancement initiatives taken by the institution include the following
  - 1. Soft skills
  - 2. Language and communication skills
  - 3. Life skills (Yoga, physical fitness, health and hygiene)
  - 4. ICT/computing skills

### **FOR NAAC PURPOSE**

This is to certify that the following Capacity building and skills enhancement initiative programs have been conducted for the five years.

| S.No | Program Name                 |
|------|------------------------------|
| 5    | Soft skills                  |
| 1    | SOIL SKIIIS                  |
|      |                              |
| 2    | Language and communication   |
|      | skills                       |
|      |                              |
|      |                              |
| 3    | Life skills (Yoga, physical  |
|      | fitness, health and hygiene) |
|      |                              |
|      |                              |
| 4    | ICT/computing skills         |
|      |                              |
|      |                              |