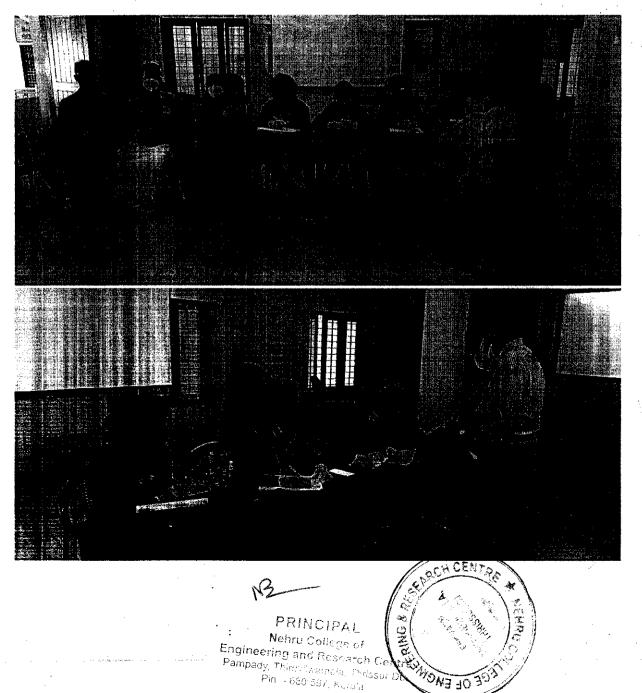

## **DIGITAL CLASSES FOR ALL**

Date: 2-08-21

NSS Unit 209 in coordination with NCC unit and all the staffs of NCERC has donated Mobile phones for the students of Govt. HSS Pampady who couldn't access Online schooling yet.

Mobile phones were handed over to Mr.MuhammadSaleem sir (HM, GHSS Pampady) by Dr. AmbikadeviAmma (Principal, Nehru College of Engineering And Research Centre)

**PROGRAMME OFFICER** 

NSS UNIT 209, NCERC.