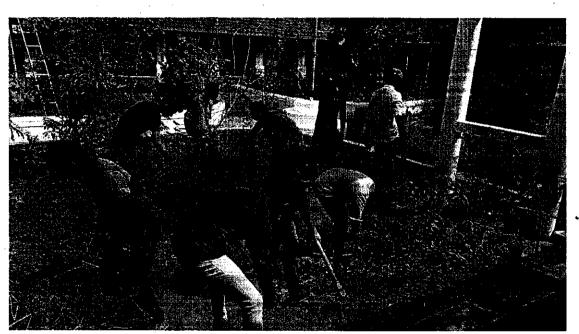

#### **GARDEN SETTING IN GVHSS THIRUVILWAMALA**

Date: 12-02-22

NSS Unit 209 of Nehru College Of Engineering And Research Centre has conducted a one day Gardening program in GVHSS Thiruvilwamala. We reached in the school at 10am. Under NSS Program officer Rejumon sir we NSS UNIT 209 members started the work. We started the work by cleaning the allotted area for gardening. After cleaning the school staff provided refreshment

> PRINCIPAL Nehru College of Engineering and Research Centre Pampady, Thiruvilwamala, Thrissur Dt. Pin = 680 597, Kerala

drink. Then we continued our work. We planted different types of plants and makes the garden beautiful. We completed the work by watering plants.

#### i,ocai

പൂന്തോട്ടത്തെ അതിമനോഹരമാക്കി നെഹ്റു കോളേജ് എൻഎസ്എസ് യൂണിറ്റ് ട്രാലംബം സംഘംഷം മാണം പ്രത്തേം നേരംഭം പ്രേ പൂന്തോട്ടത്തെ അതിമനോഹരമാക്കി നെഹ്റു കോളേജ് എൻഎസ്എസ് യൂണിറ്റ്

Q X

anatis

**തിരുവില്യാമല** : ഗവ. വൊക്കേഷണൽ ഹയർ സെക്കൻഡറി സ്കൂളിലെ പൂന്തോട്ടത്തെ ശ്രമദാനത്തിലൂടെ മാറ്റിയെടുത്ത് മികവറ്ററ്റൊക്കി. പാമ്പാടി നെഹ്റു കോളേജ് ഓഫ് എഞ്ചിനീയറിംഗ് ആൻഡ് റിസർച്ച് സെന്ററിലെ എൻ.എസ്. എസ്. യൂണിറ്റിന്റെ നേതൃത്വത്തിലാണ് പരിപാടി സംഘടിപ്പിച്ചത്. 12 പേരടങ്ങുന്ന യൂണിറ്റാണ് പൂന്തോട്ടത്തെ ഒരു ദിവസത്തെ പ്രയത്നത്തിൽ അടിമൂടി മാറ്റി ആകർഷകമാക്കി മാറ്റിയത്. എൻ.എസ്.എസ് പ്രോഗരം ഓഫീസർ റെജ്മോൻ നേതൃത്വം നൽകി. പുനർക്രമീകരണം നടത്തി നവീകരിക്കുകയായിരുന്നു.