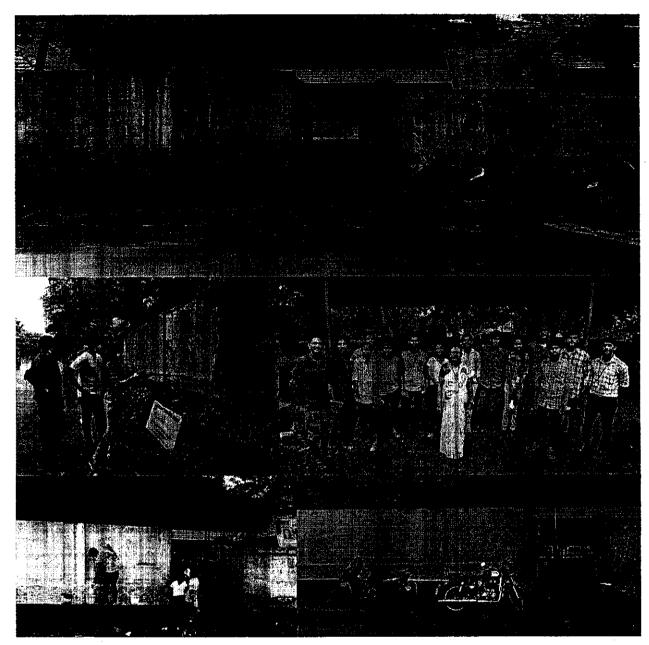

**NSS UNIT 209 - NCERC** 

**GREEN VILLAGE – CLEAN VILLAGE** 

(The Plastic Free Zone)

DATE - 02-10-2021

In connection with 'Azadikaamruthmahotsav' the volunteers of NSS ur 209 of Nehru College of Engineering and Research Centre Pampac conducted a cleaning program in Pampady village. NSS UNIT 2( volunteers cleaned up the Pampady road side and also cleaned Pampac (ward 4) on the day of 'Gandhi Jayanthi' with the special coordination the unit program officer and volunteer secretaries. The program started 9 AM and ended at 5 PM. All the volunteers actively participated in the program and became good models to society.