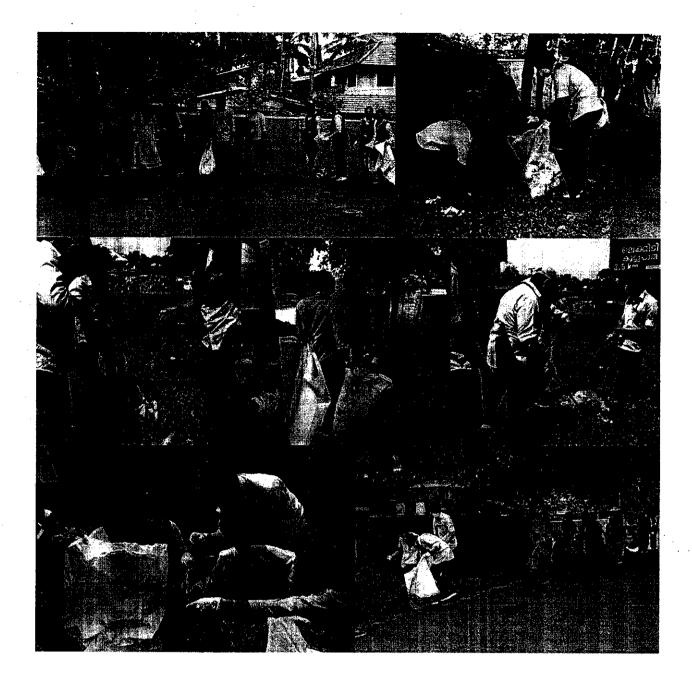

## <u>NILA CLEANING- THELINEEROZHUKKUM NAVA KERALAM</u>

DATE - 29-12-2021

As part of NSS Seven day special camp VIPAJIKA NSS unit 20 volunteers cleaned bank of Nila River also removes plastics materia inside and besides of the river under the project of Clean India NEHRUC Missionon 29<sup>th</sup> December 2021.

> Nentu Engineering and

VCIPAL

Panipady, Thinne Warnst, Tellson (PB) - 600 597. F

and the second second second

പാമ്പാടി നെഹ്വു കോളേജ് ഓഫ് എൻജിനിയറിങ് ആൻഡ് റിസർച്ച് സെറ്ററിലെ എൻഎസ്എസ് യൂണിറ്റിന്റെ നേത്യത്വത്തിൽ നിളാങിരം ശൂപ്പയാക്കുന്നു

PROGRAMME OFFICER

NSS UNIT 209

n in the second second

PRINCIPAL Nehru College of Engineering and Research Centre Pampady, Thiruvilwamala, Thrissur Di Pin - 680 597, Kerala

## തുണ്ടികരുന്നു. സ്രൂപിന്നു

NEHR

NCERO

Nº.

ERING & ER

പാമ്പാടി നെഹ്റു കോളേജ് ഓഫ് എൻജിനിയറിങ് ആൻ ഡ് റിസർച്ച് സെന്ററിലെ എൻ എസ്എസ് യൂണിറ്റ് നേതൃത്വ ത്തിൽ പാമ്പാടി തടയണ യോടു ചേർന്ന നിളാ തീരം ശൂചിയാക്കി. സപ്തദിന ക്യാ മ്പായ വിപഞ്ചികയോടനുബ സ്വിച്ചായിരുന്നു ശുചീകര ണം.