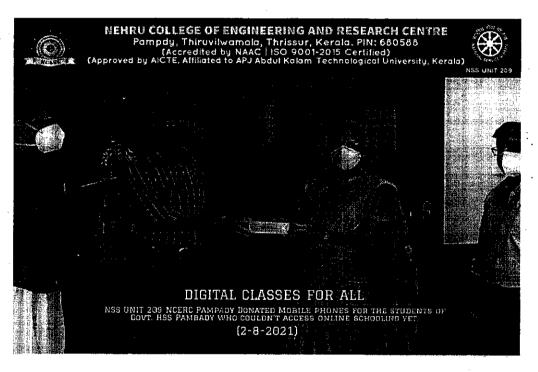

## **DIGITAL CLASSES FOR ALL**

Date: 2-08-21

NSS Unit 209 in coordination with NCC unit and all the staffs of NCERC has donated Mobile phones for the students of Govt. HSS Pampady who couldn't access Online schooling yet.

Mobile phones were handed over to Mr.MuhammadSaleem sir (HM, GHSS Pampady) by Dr. AmbikadeviAmma (Principal, Nehru College of Engineering And Research Centre)

**PROGRAMME OFFICER** 

NSS UNIT 209, NCERC.