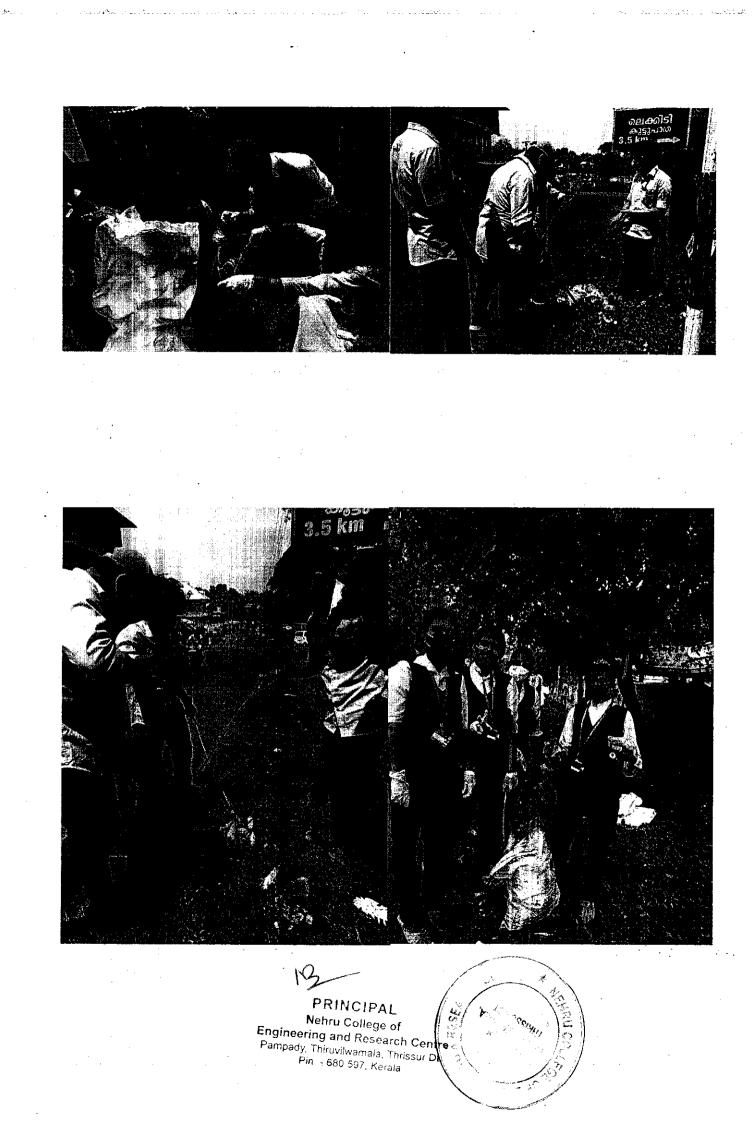

**NSS UNIT 209 - NCERC** 

**GREEN VILLAGE – CLEAN VILLAGE** 

(The Plastic Free Zone)

DATE - 02-10-2021

In connection with 'Azadikaamruthmahotsav' the volunteers of NSS ur 209 of Nehru College of Engineering and Research Centre Pampac conducted a cleaning program in Pampady village. NSS UNIT 2( volunteers cleaned up the Pampady road side and also cleaned Pampac (ward 4) on the day of 'Gandhi Jayanthi' with the special coordination the unit program officer and volunteer secretaries. The program started 9 AM and ended at 5 PM. All the volunteers actively participated in the program and became good models to society.

Nehru Coliega of Engineering and Research Centre Pampady, Thiruvilwamala, Thrissur Dt. Pin - 680 597, Kerala

PROGRAMMEOFFICER

fk

PRINCIPAL

CENTRE

OF ENGINE HAIN

NCERC PAMPADY

PRINCIPAL Nehru College of