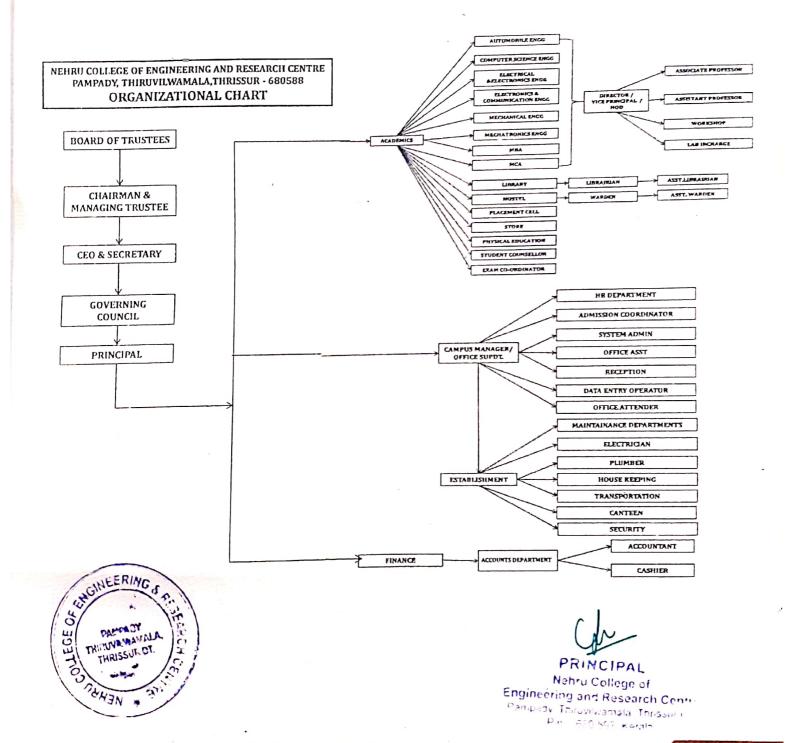

| Sl.No | Description | Page No |
|-------|-------------|---------|
| 1     | Organogram  | 1       |

PRINCIPAL Nebru College o

Nehru College of Engineering and Research Centis Panipady Thiruvilwamala, Thrissur Di Pin 680 597 Kerala